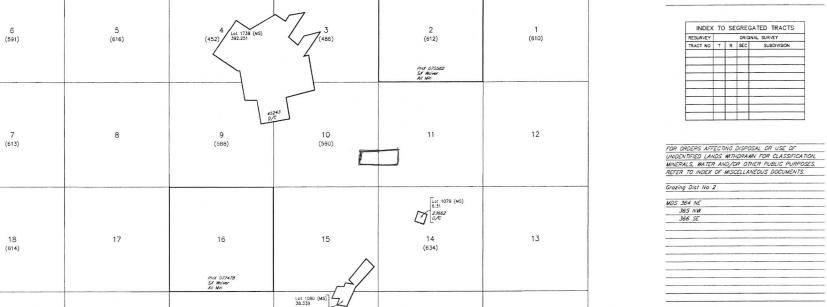

### UNSURVEYED TOWNSHIP 4 NORTH RANGE 13 WEST OF THE GILA AND SALT RIVER MERIDIAN, ARIZONA

PROTRACTION DIAGRAM NO 19 OFFICIALLY FILED 12/07/1959

20

29

32

PHX 077478 SX Waiver All Min

19

(614)

30 (615)

31 (615) LA PAZ COUNTY

T 5N R 13W R 12W STATUS OF PUBLIC DOMAIN LAND AND MINERAL TITLES

23

(573)

26

(638)

35

|      |   | SCA | ALE | in chains |    |
|------|---|-----|-----|-----------|----|
| 10 5 | 0 | 10  | 20  | 30        | 60 |

23661 0/C

22

27

(627)

34

21

28

33

24

25

36

| CURRENT TO | NW   | GSR Mer |
|------------|------|---------|
|            | ACAD | T4 N    |
| 9-5-2012   |      | R_ 13 W |

**RUN DATE:** 

02/18/2014 Page 1 of 1

Input Parameters for Geographic Report with Land